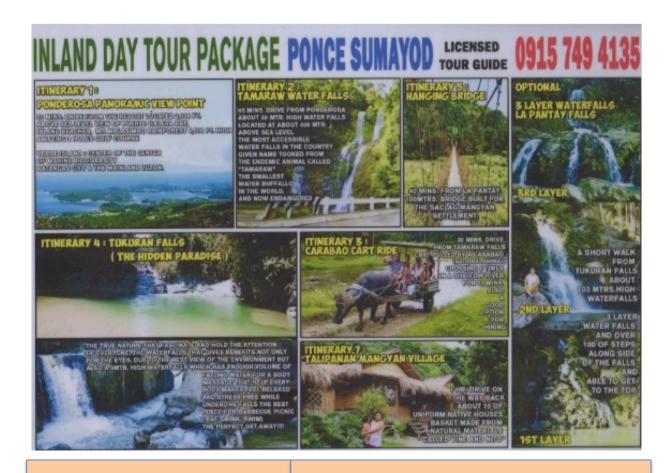

# LAND TOUR (4 to 5 HOURS)

| # of pax  | Rate    |
|-----------|---------|
| 1.3       | 2.000   |
| 1-2       | 3,800   |
| 3         | 4,100   |
| 4         | 4,400   |
| 5         | 4,700   |
| 6         | 5,000   |
| 7         | 5,300   |
| 8 or more | 700/pax |
|           |         |
|           |         |
|           | _       |

Inclusion: Driver/Guide, Trip & Entrance Fee To Tamaraw Falls, Ponderosa, Mangrove, Local Mangyan Village

SUNSET at Aninuan Beach Resort Puerto Galera, Philippines