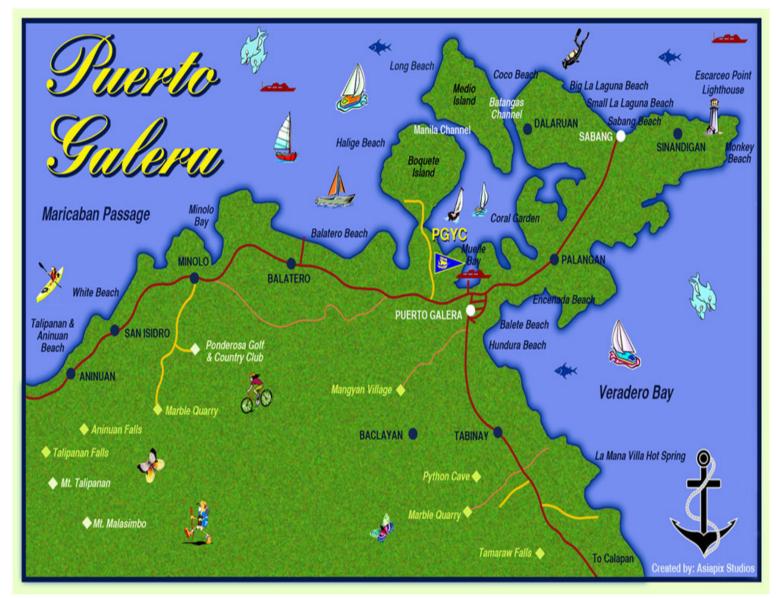

Inclusion: Mask and Snorkel, Small guide boat, Tour to Coral Gardens, Giant Clam and Underwater Cave (during low tide)

SUNSET at Aninuan Beach Resort Puerto Galera, Philippines

Inclusion: Driver/Guide, Trip & Entrance Fee To Tamaraw Falls, Ponderosa, Mangrove, Local Mangyan Village

SUNSET at Aninuan Beach Resort Puerto Galera, Philippines

### **INCLUSION:**

Roundtrip transportation
All entrance fees
Tour guide, Small Boat, Mask & Snorkel,
Life Vest

Kindly bring your own beach towel Please wear proper swim attire

# 9 hole golf course with a view and a clubhouse offering different snacks

Shuttle Service: Resort-Golf-Resort = P1,500
Location: Ponderosa Mountain Golf Course
Travel Time: Around 30min drive

Rate: P1,700 per person

### ZIP LINE

Shuttle Service: Resort-ZiplineArea-Resort = P1,500 (1-8pax)

**Location:** Ponderosa View Point **Travel Time**: Around 30min drive

Rate: P850 per person Zipline Length: 600m

View: Lush forest, freshwater river