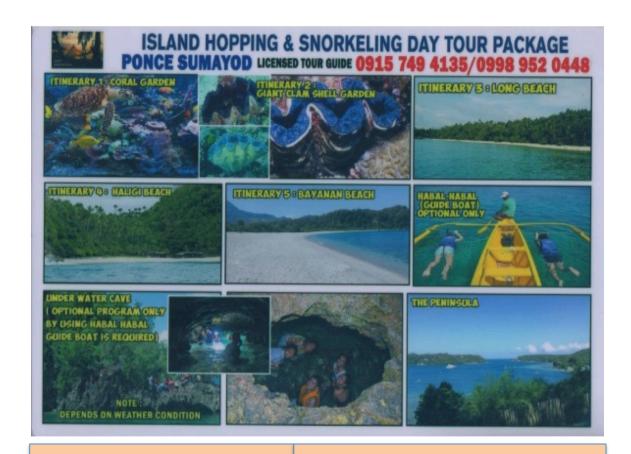

## SNORKELING TOUR (3 to 4 HOURS)

| # of pax      | Rate     |  |  |
|---------------|----------|--|--|
| 1             | 3,500    |  |  |
| 2             | 3,800    |  |  |
| 3             | 4,200    |  |  |
| 4             | 4,600    |  |  |
| 5             | 5,000    |  |  |
| 6             | 5,750    |  |  |
| 7             | 6,500    |  |  |
| 8 or moew     | 900/pax  |  |  |
|               |          |  |  |
| 5yo to 7yo    | 500 each |  |  |
| 4yo and below | free     |  |  |

Inclusion: Mask and Snorkel, Small guide boat, Tour to Coral Gardens, Giant Clam and Underwater Cave (during low tide)

SUNSET at Aninuan Beach Resort Puerto Galera, Philippines